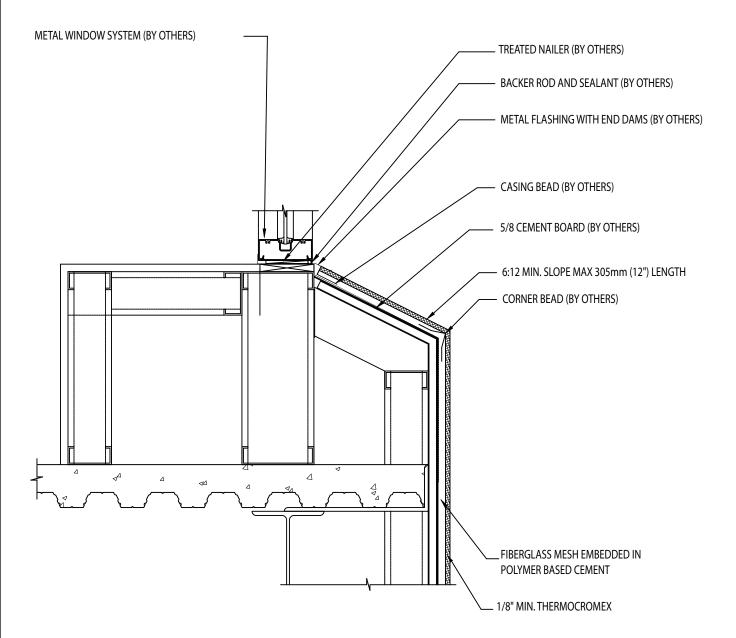

## THERMOCROMEX OVER CEMENT BOARD SLOPED SILL

NOTE: All joints of cement board must be treated with 4" fiberglass mesh embedded in polymer based cement.

SCALE = 1 1/2" = 1'-0"

NOTE: ALL COMPONENTS DESIGNATED IN DARWINGS SHALL BE DESIGNED, DETAILED AND ENGINEERED BY REPRESENTATIVES OF THE ARCHITECT, OWNER OR CONTRACTOR IN COMPLIANCE WITH MODEL CODES, ARCHITECTURAL AND ENGINEERING REQUIRENENTS PERTAINING TO SPECIFIC BUILDING PROJECTS. SOUTHWEST PROGRESSIVE ENTERPRISES INC., MARES NO REPRESENTATION REGARDING CONFORMITY OF ITS SUGGESTIONS TO MODEL BUILDING CODES, ENGINEERING SPECIFIC APPLICATIONS OR PROJECT LOCATIONS. SOUTHWEST PROGRESSIVE ENTERPRISES INC., MARES NO VAREMANTY EVPRESED ON IMPLIED AST TO THE ARCHITECTURAL DESIGN, ENGINEERING, OR WORKMANSHIP OF PROJECTS USING THERMOCROMEX.